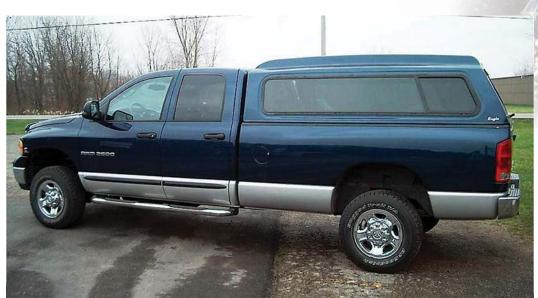

## The 2000

Known for it's aggressive good looks, the 2000 offers cab height with a subtle crown to the roof, casting a sporty image for the owner's vehicle. Bolt on the optional ladder racks for that true SUV function and appeal.