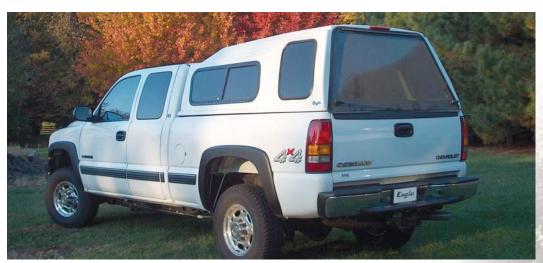

## The Cab High

Classical SUV look combined with cab height gives those tough 4 x 4 trucks a more civilized appeal. The Cab High is perfect for the no nonsense truck owner that wants a streamlined look and the benefits of lockable storage.