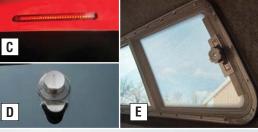

resulting from integrated base rails that are actually a part of the cap mold - unlike the competition, that utilizes a separate base that is simply glued to the cap.

Note These Quality Features; All glass bowed rear door, A cap-to-cab fit configuration providing a "unified" profile that mimics the class of an SUV, B heavy duty rear door hinges, C rear LED brake light, D push button lockable latch and E crank-out all glass recessed and bowed side windows with screens. F Skirted sides refine the sleek lines and completely cover rails, even Ford's characteristic black side rails. The cap front window is available in any of the following as a standard feature, at no additional cost; drop front slider, drop solid, picture front slider or picture window.