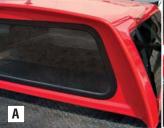

resulting from integrated base rails that are actually a part of the cap mold - unlike the competition, that utilizes a separate base that is simply glued to the cap.

Note These Quality Features; All glass bowed rear door, A cap-to-cab fit configuration providing a "unified" profile that mimics the class of an SUV, B heavy duty rear door hinges, C rear LED brake light, D push button lockable latch and E crank-out all glass recessed and bowed side windows with screens. F Skirted sides refine the sleek lines and completely cover rails, even Ford's characteristic black side rails. The cap front window is available in any of the following as a standard feature, at no additional cost; drop front slider, drop solid, picture front slider or picture window.