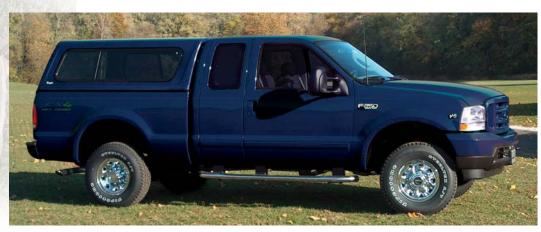

# **Platinum Edition**

This striking model hugs the lines and curves of your truck like no other cap on the market today! All hand made and custom fit to your truck with features that will enhance the look and value from the day it's installed until the day you trade. You'll appreciate the greater strength and structural integrity

resulting from integrated base rails that are actually a part of the cap mold - unlike the competition, that utilizes a separate base that is simply glued to the cap.

Note These Quality Features; All glass bowed rear door, A cap-to-cab fit configuration providing a "unified" profile that mimics the class of an SUV, B heavy duty rear door hinges, C rear LED brake light, D push button lockable latch and E crank-out all glass recessed and bowed side windows with screens. F Skirted sides refine the sleek lines and completely cover rails, even Ford's characteristic black side rails. The cap front window is available in any of the following as a standard feature, at no additional cost; drop front slider, drop solid, picture front slider or picture window.