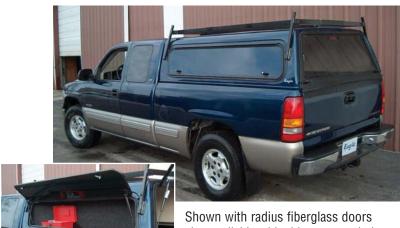

resulting from integrated base rails that are actually a part of the cap mold - unlike the competition, that utilizes a separate base that is simply glued to the cap.

Note These Quality Features; All glass bowed rear door, A cap-to-cab fit configuration providing a "unified" profile that mimics the class of an SUV, B heavy duty rear door hinges, C rear LED brake light, D push button lockable latch and E crank-out all glass recessed and bowed side windows with screens. F Skirted sides refine the sleek lines and completely cover rails, even Ford's characteristic black side rails. The cap front window is available in any of the following as a standard feature, at no additional cost; drop front slider, drop solid, picture front slider or picture window.