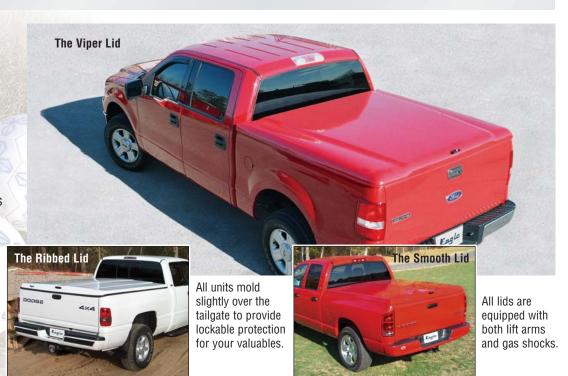

# The Viper Lid

Have you ever seen a hotter looking bed lid? This model comes with wrapping sides that cover the Ford bedrails, and a racy rise on the rear deck.

#### The Ribbed Lid

Four radiuses in the fiberglass to provide unequaled great looks and superior strength.

# The Smooth Lid

With sleek and racy custom painted trim, add one to your truck today and watch your gas mileage soar.