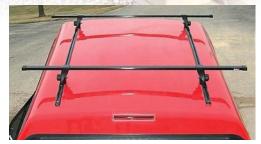

Fiberglass rear door

Pannon roof rack

also available with side access windows

# **Optional Features**

- · Side access windows
- Side access fiberglass doors
- Frameless windows and rear door
- Carpeted interior
- Battery operated dome light
- Drop picture or slider window
- · Slider window
- · Clothes rack
- Fiberglass interior shelves
- Construction roof rack
- Pannon roof rack
- · LED 3rd brake light
- · Locking 2-T rear door