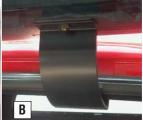

resulting from integrated base rails that are actually a part of the cap mold - unlike the competition, that utilizes a separate base that is simply glued to the cap.

Note These Quality Features; All glass bowed rear door, A cap-to-cab fit configuration providing a "unified" profile that mimics the class of an SUV, B heavy duty rear door hinges, C rear LED brake light, D push button lockable latch and E crank-out all glass recessed and bowed side windows with screens. F Skirted sides refine the sleek lines and completely cover rails, even Ford's characteristic black side rails. The cap front window is available in any of the following as a standard feature, at no additional cost; drop front slider, drop solid, picture front slider or picture window.