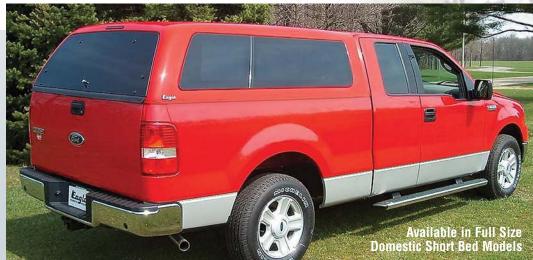

# **Platinum Edition**

This striking model hugs the lines and curves of your truck like no other cap on the market today! All hand made and custom fit to your truck with features that will enhance the look and value from the day it's installed until the day you trade. You'll appreciate the greater strength and structural integrity

resulting from integrated base rails that are actually a part of the cap mold - unlike the competition, that utilizes a separate base that is simply glued to the cap.

Note These Quality Features; All glass bowed rear door, A cap-to-cab fit configuration providing a "unified" profile that mimics the class of an SUV, B heavy duty rear door hinges, C rear LED brake light, D push button lockable latch and E crank-out all glass recessed and bowed side windows with screens. F Skirted sides refine the sleek lines and completely cover rails, even Ford's characteristic black side rails. The cap front window is available in any of the following as a standard feature, at no additional cost; drop front slider, drop solid, picture front slider or picture window.