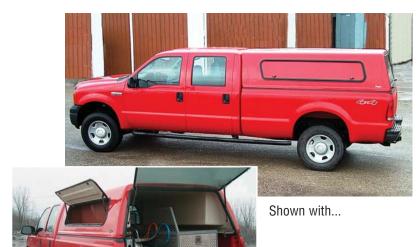

#### The Construction

This is One Tough Unit!

This exciting NEW model has limitless possibilities and can be custom ordered to fit your needs! If you are in construction and desire a cap suited to the rigors of heavy-duty use, but don't want a cheap looking aluminum cap on your expensive new truck, then this unit is for you. It comes color matched to your vehicle and it is solid fiberglass to take the abuse, without the common dings and dents of aluminum. The side access doors are oversized with a painted fiberglass outer shell combined with a durable backing plate to further add to the rigidity of the door.

The shelves can be carpeted and have independent 12volt lighting. A fisherman or hunter could easily install a fishing rod holder or gun rack in the shelf bay. Check one out today and explore the possibilities!