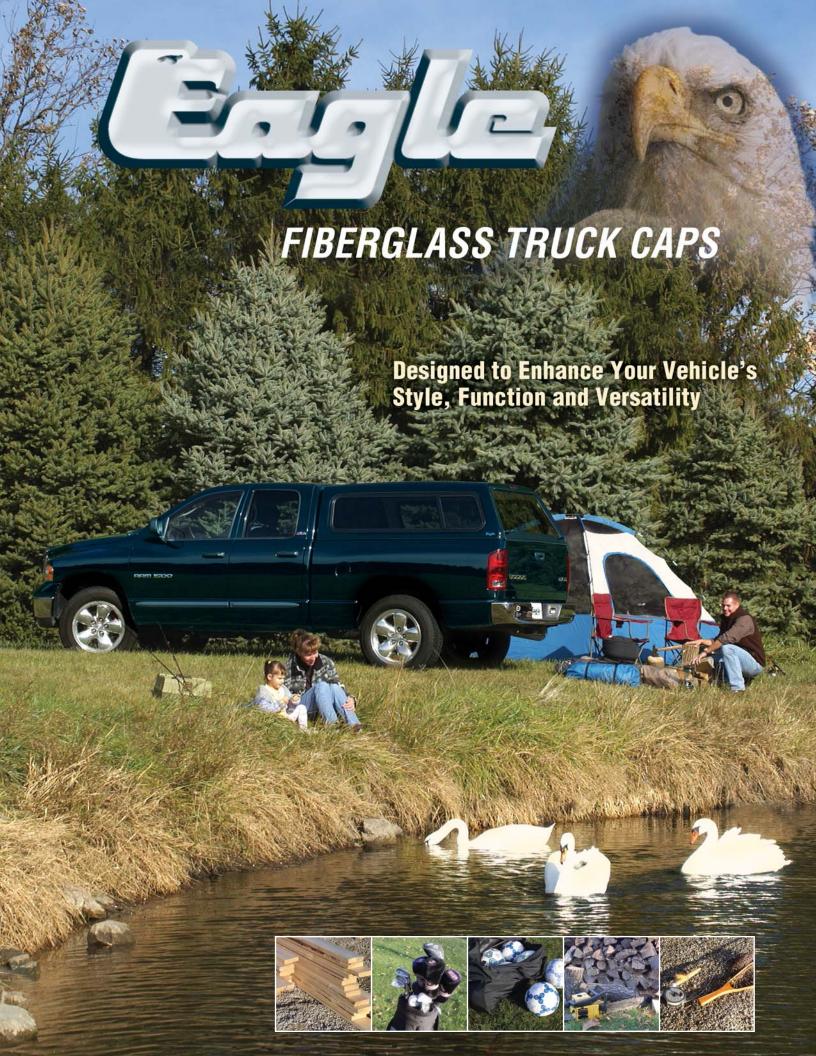

# The Future is Now.

# **Platinum Edition**

This striking model hugs the lines and curves of your truck like no other cap on the market today! All hand made and custom fit to your truck with features that will enhance the look and value from the day it's installed until the day you trade. You'll appreciate the greater strength and structural integrity











resulting from integrated base rails that are actually a part of the cap mold - unlike the competition, that utilizes a separate base that is simply glued to the cap.

Note These Quality Features; All glass bowed rear door, A cap-to-cab fit configuration providing a "unified" profile that mimics the class of an SUV, B heavy duty rear door hinges, C rear LED brake light, D push button lockable latch and E crank-out all glass r